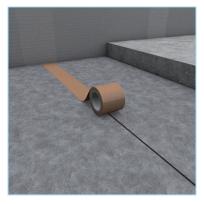

Easy to cut to the right size with a cutter knife.

Connect joints between the wedi Nonstep ProS mats with commercially available adhesive tape.

Bond wedi edge insulation strips to edges with wedi 610 then cover joints to the wedi Nonstep ProS with adhesive tape. Finished.