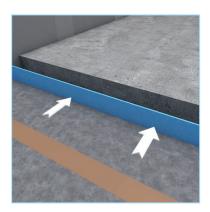

Easy to cut to the right size with a cutter knife.

Connect joints between the wedi Nonstep ProS mats with commercially available adhesive tape.

Bond wedi edge insulation strips to edges with wedi 610 then cover joints to the wedi Nonstep ProS with adhesive tape. Finished.