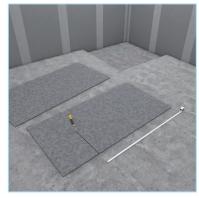

Easy to cut to the right size with a cutter knife.

Connect joints between the wedi Nonstep ProS mats with commercially available adhesive tape.

Bond wedi edge insulation strips to edges with wedi 610 then cover joints to the wedi Nonstep ProS with adhesive tape. Finished.