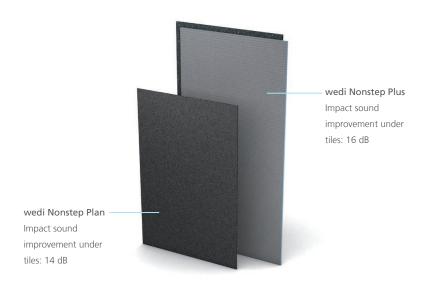

## Discover more acoustic solutions

The wedi Nonstep range offers other sound insulation solutions for ceramic floor coverings, laminate and ready-to-lay parquet.

The wedi Nonstep Plan is a thin-layered rubber granulate mat with a flexible, mineral coating.

The wedi Nonstep Plus consists of a 6 mm wedi building board bonded to a rubber mat in the factory, creating an overlap.